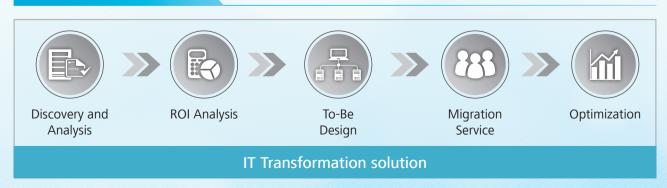

# **Huawei IT Transformation Methodology**

## 1, Discovery and Analysis

- Information collection
- Usage analysis
- Consolidation analysis

Reliability

# 3,To-Be Architectural Design Service

- Transform Strategy
- To-Be Architecture
- Transform Roadmap

### 2,ROI Analysis

- TCO analysis
- Efficiency analysis
- Reliability analysis

Investment

## 4,Data Center Migration Service

- Wave Planning
- Migration Implementation
- Project Governance

#### 5, Optimization

- Validate Solution
- Optimize