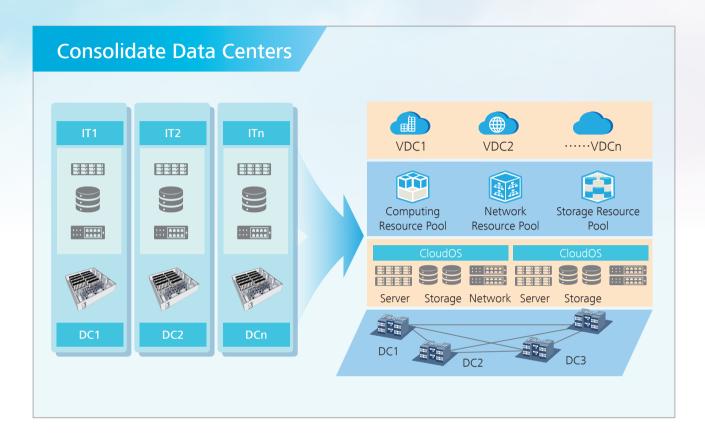

#### **Future-oriented Architecture**

- Simplify IT Infrastructure through data center consolidation
- Convergence resource pool improves efficiency
- VDC makes business agile
- Multi sites A-A/A-S and Application level BCDR improve reliability