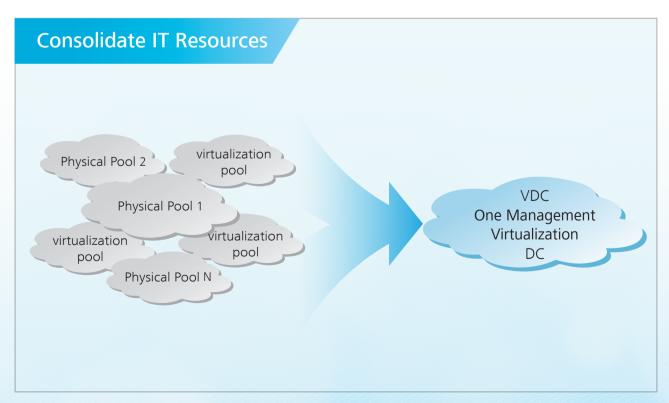

#### **Future-oriented Architecture**

- Simplify IT Infrastructure through data center consolidation
- Convergence resource pool improves efficiency
- VDC makes business agile
- Multi sites A-A/A-S and Application level BCDR improve reliability